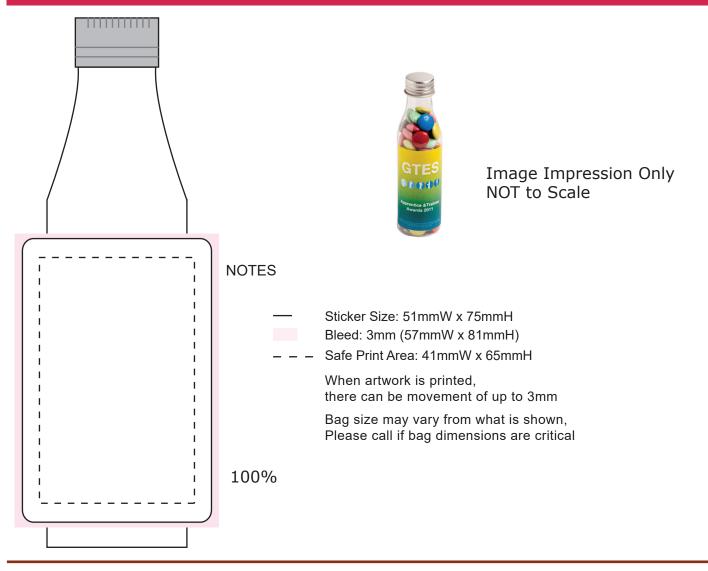

## ART APPROVAL

All colours used in this document are indicative only and they may vary across a variety of printing techniques and confectionery

Product Code : CC057C

| Description<br>Order# | : | Choc Beans 100g in Soda Bottle with Silver cap             |
|-----------------------|---|------------------------------------------------------------|
| Company Name          | : |                                                            |
| Contact               | : |                                                            |
| Choc Bean Colour      | : |                                                            |
| Sticker Size          | : | 50mmW x 75mmH                                              |
| Print Colour          | : | Digital Print Customer must provide PMS Colour print guide |
| Quantity              | : |                                                            |
| Delivery Date         | : |                                                            |